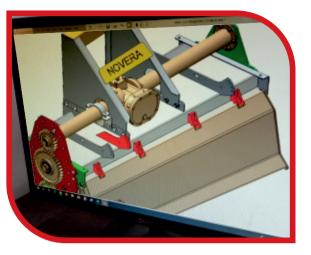

#### In House Designing & QC Facility

Taking Measurements with a Height Gauge

Taking Measurements with a Vernier Caliper

In-House Designing

Taking Measurements with a Angle

Taking Measurements with a Height Gauge