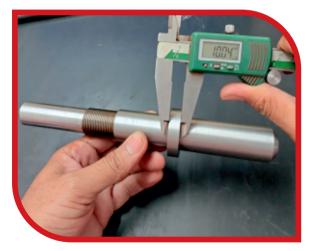

#### In House Designing & QC Facility

Taking Measurements with a Height Gauge

Taking Measurements with a Vernier Caliper

In-House Designing

Taking Measurements with a Angle

Taking Measurements with a Height Gauge