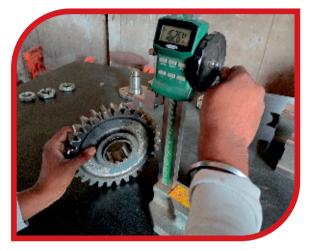

#### In House Designing & QC Facility

Taking Measurements with a Height Gauge

Taking Measurements with a Vernier Caliper

In-House Designing

Taking Measurements with a Angle

Taking Measurements with a Height Gauge