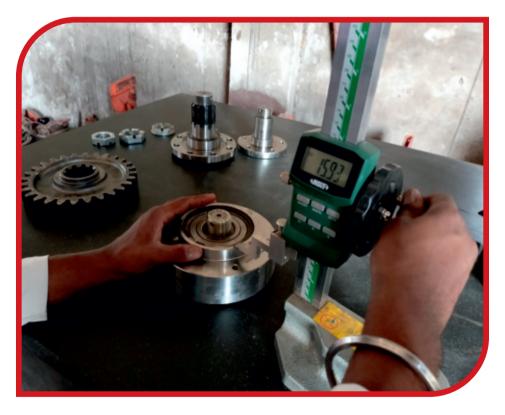

#### In House Designing & QC Facility

Taking Measurements with a Height Gauge

Taking Measurements with a Vernier Caliper

In-House Designing

Taking Measurements with a Angle

Taking Measurements with a Height Gauge