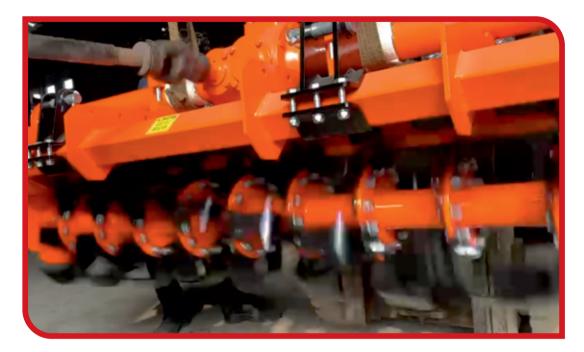

#### Mulcher Rotor Balancing

To Reduce Both Vibrations And Power Draw, And Hence Extend The Machine's Service Life, Each Individual Rotor is Balanced Electronically In A Purpose-built System Using Technologies That Are Constantly Being Updated.

A correctly balanced rotor delivers the best possible performance and ensures lengthy implement service life.