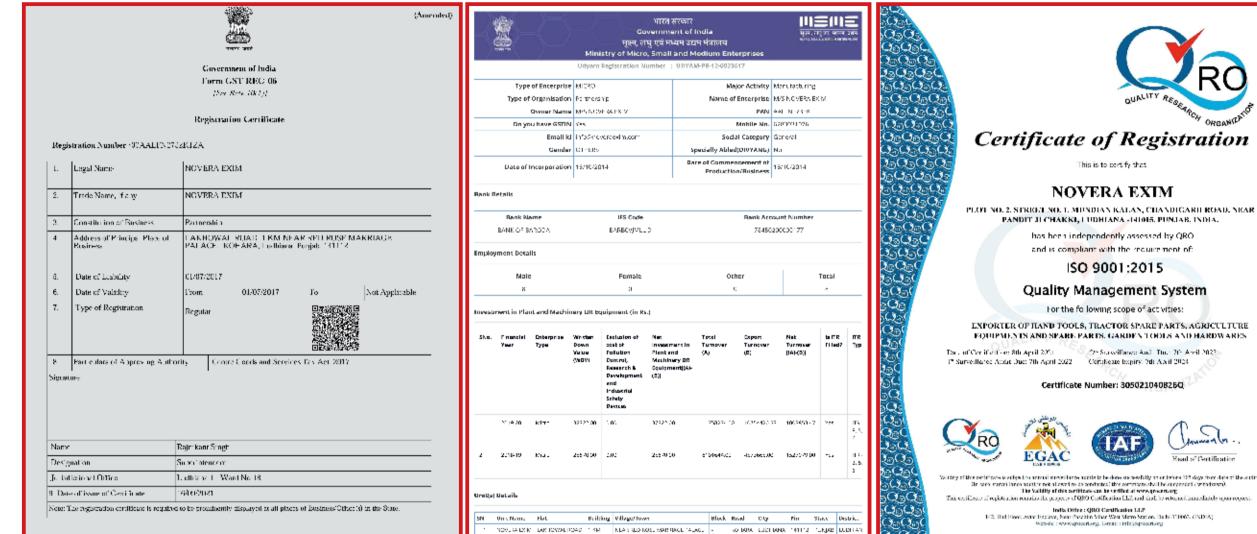

#### **Our Certification**

This is a system generated digitally signed Registration Certificate issued haved on the approval of application granted on 11/09/2021 hy the jurisdictional authority.

**GST Registration Certificate** 

#### **MSME** Certificate

#### Head of Certification Writing of the perturbate is subject to annual ensuellance autils to be done as persibly on or before 125 days from date of the writing Or size curve large additioned allowed to be perchasized the commute shall be exceptioned ( with desce). The Validity of this certificate can be verified at www.qvscert.org This certificate of registration remains the property of QR9 Cortification ELS and shall be retorned instrudiately upon request India Office : QRO Certification LLP 1-2. Ind Pieer, Aver Project, Near Produin Vitar West Marro Station. To hi-110665. (ISDIA) Website : www.spoceri.org. Limit: : infe@depoceri.org **ISO Certificate**