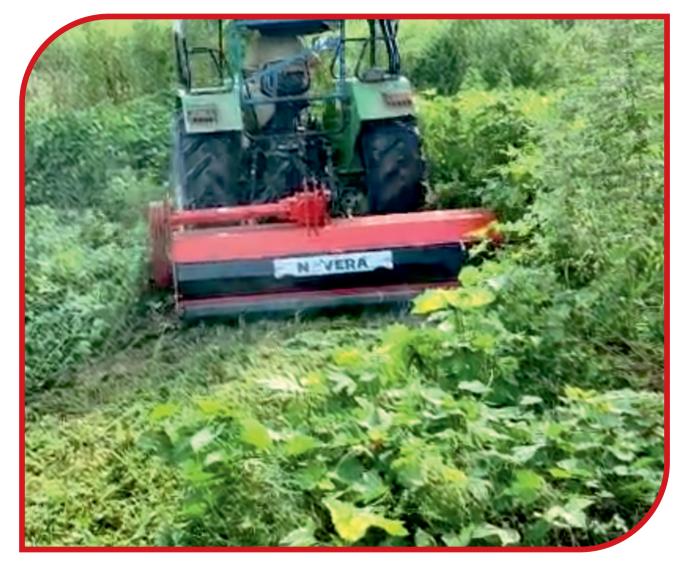

#### FARM MACHINERY RANGE

Mulcher

**Rotary Tiller** 

#### Mulcher Rotor Balancing

To Reduce Both Vibrations And Power Draw, And Hence Extend The Machine's Service Life, Each Individual Rotor is Balanced Electronically In A Purpose-built System Using Technologies That Are Constantly Being Updated.

A correctly balanced rotor delivers the best possible performance and ensures lengthy implement service life.