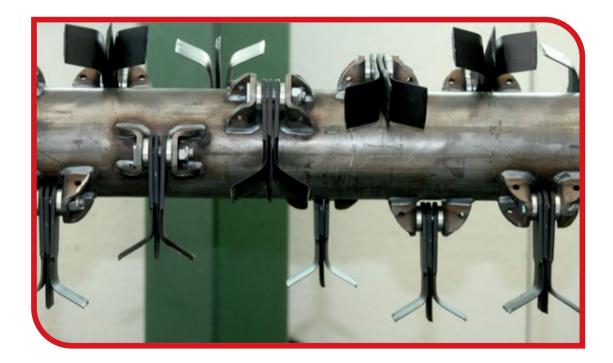

#### Mulcher Rotor Balancing

To Reduce Both Vibrations And Power Draw, And Hence Extend The Machine's Service Life, Each Individual Rotor is Balanced Electronically In A Purpose-built System Using Technologies That Are Constantly Being Updated.

A correctly balanced rotor delivers the best possible performance and ensures lengthy implement service life.